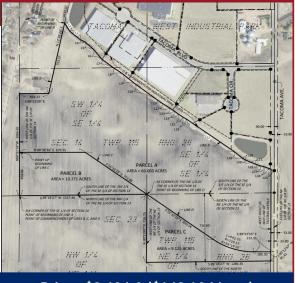

#### **CITY ADMINISTRATOR**

Andrea Aukrust 952-467-1805 cityadmin@cityofnya.com Property Details
County: Carver
Zip Code: 55368
Parcel ID: 58.0146201

Acres: 60.92—Custom lots to be sold

in 2-acre minimums

Zoning: I-1 Light Industrial Permitted Uses:

- Contractor operations
- Laboratories
- Manufacturing
- Warehousing
- Wholesale trade/showrooms
- Office complexes
- Garden & Landscaping Services
- Vocational & Technical Schools
- Retail—in association with a contractor yard or wholesale trade business

Price: \$3.40/sf (\$148,104/acre) Shovel-Ready Site

Public infrastructure, planning, zoning, environmental studies, soils analysis completed.
Custom lots sold at 2-acre minimum.
Land purchase options available.
Business subsidy resources, if applicable.