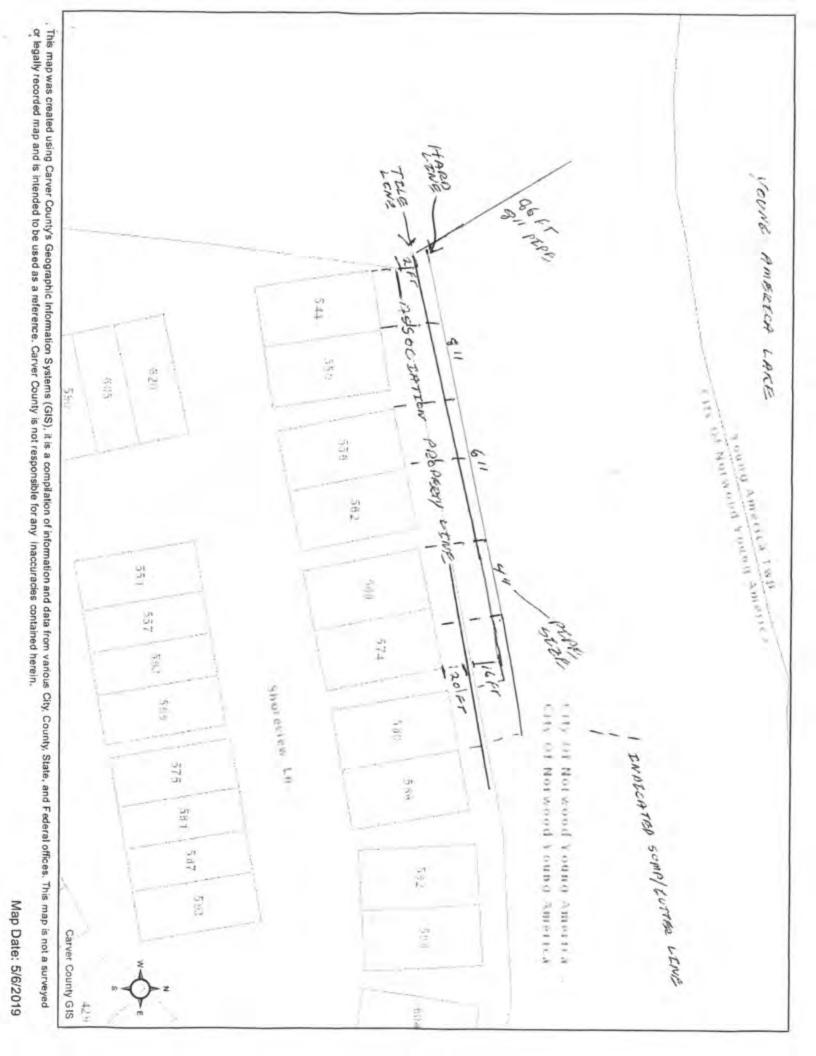

Motion: DS/MM to approve the consent agenda. Vote 5 – 0. Motion carried.

- 5. Public Hearings
  - 5.1 Resolution 2019-08, Vacating a Drainage and Utility Easement in the Tacoma West Industrial Park Diedrick opened the public hearing at 6:43. Smith stated Air Products and Chemicals proposes to purchase two abutting lots in the Tacoma West Industrial Park for the purpose of constructing an atmospheric air separation, processing, and storage facility. Proposed is to combine lots 9 and 10, Block 2, Tacoma West Industrial Park into a single lot. The City has a drainage and utility easement on the shared lot line between lots 9 and 10 which is proposed to be vacated.

Motion: DS/MM to close the public hearing. Vote 5-0. Motion carried. The hearing was closed at 6:45.

- 6. Old Business None
- 7. New Business
  - 7.1 Resolution 2019-08, Vacating a Drainage and Utility Easement in the Tacoma West Industrial Park

Motion: MM/DS to approve Resolution 2019-08, Vacating a Drainage and Utility Easement in the Tacoma West Industrial Park. Vote 5-0. Motion carried.

7.2 Resolution 2019-09, Preliminary and Final Plat Tacoma West Industrial Park 4<sup>th</sup> Addition Smith-Strack stated Air Products and Chemicals proposes to purchase two adjacent lots in the Tacoma West Industrial Park for the purpose of constructing an atmospheric air separation, processing, and storage facility. Proposed is to combine lots 9 and 10, Block 2, Tacoma West Industrial Park into a single lot.