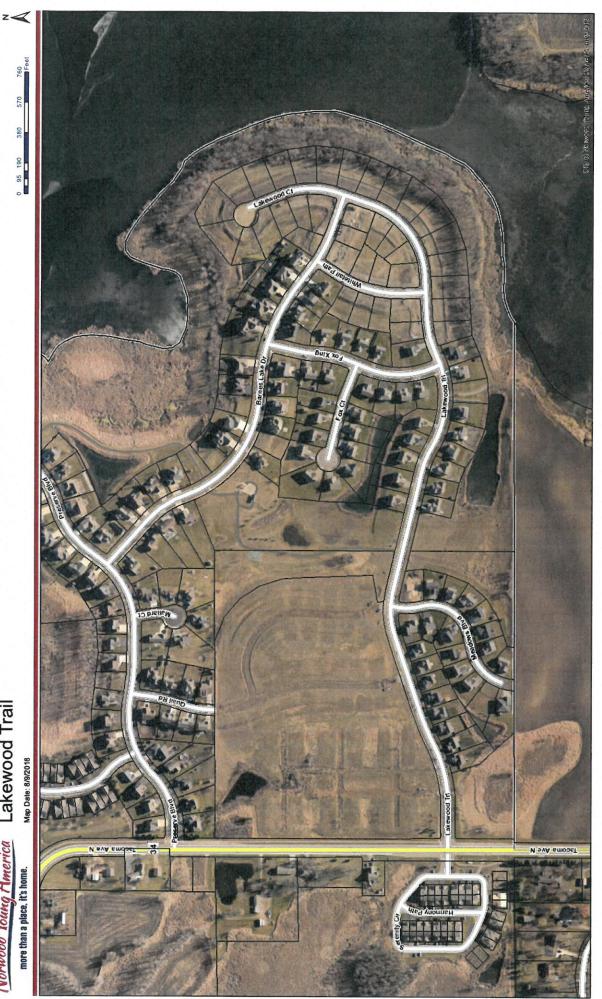

Council discussed what the criteria should be for stop signs.

7.2 Consider Lakewood Trail 3-Way Stops and other Signing Installation Requests Resident Arielle Brandenburg, 865 Lakewood Trail, brought forth concerns regarding the lack of signage and crosswalks in the Meadows and Preserve. With the number of new homes that are being built in the Preserve 5<sup>th</sup> Addition, there are going to be approximately 80 additional vehicles driving into the development.

Councilmember Stolz recommended that 7.1 and 7.2 be tabled until additional data can be obtained. Administrator Helget will work on getting a plan put together to have crosswalks painted. He will also contact the county to see if they have general criteria for stop signs and speed limit signs.

Motion: DS/CH to table 7.1 and 7.2 until the next meeting. Vote 4 – 0. Motion carried.

7.3 Approve Resolution 2018-25, resolution renewing the joint powers agreement for joint assessment with the County Assessor