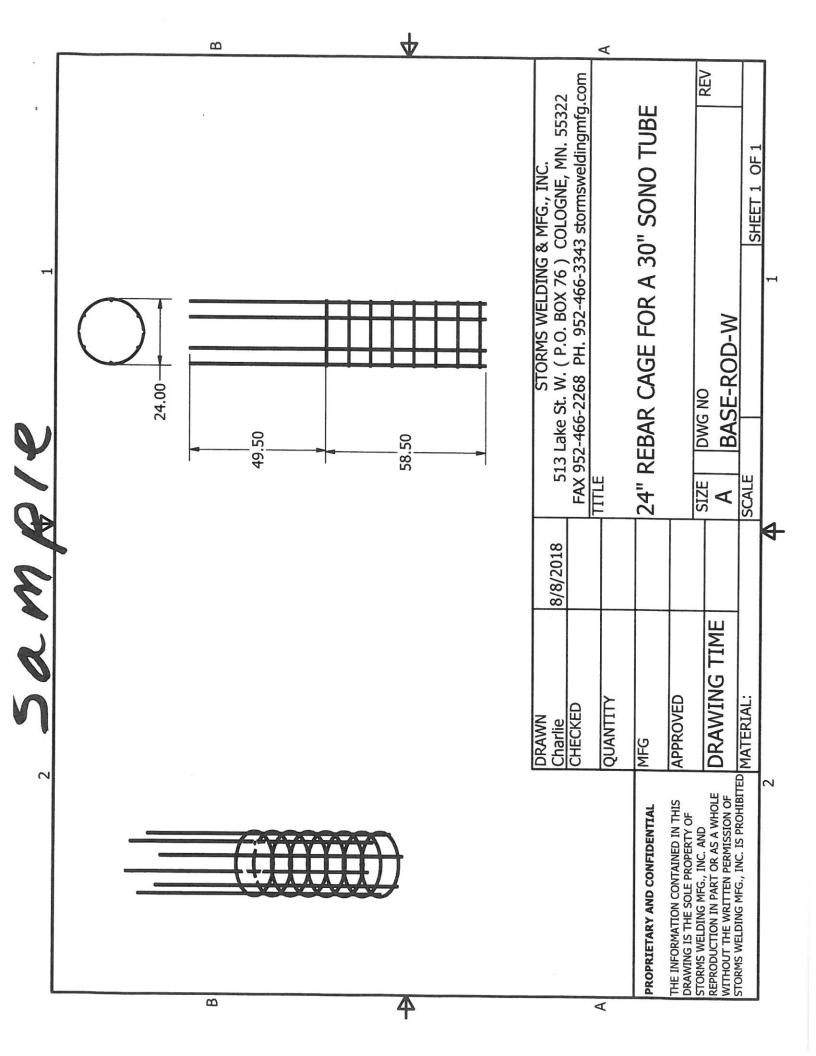

# **Concrete Option**

At the July 23<sup>rd</sup> meeting the City Council tabled the concrete quotes received to date in order to consider alternative option(s) for completing the concrete sign base. Storms Welding & Mfg. has prepared an option for a post and beam sign base. Enclosed are draft drawings reflecting the use of sono tubes and a concrete beam. The EDC reviewed this option at their August 8<sup>th</sup> meeting and recommends pursuing it. Proposed is to hire Storms Welding to prepare the specification at an amount not to exceed \$500 and to have Bolton & Menk review and approve the specification prior to soliciting quotes.