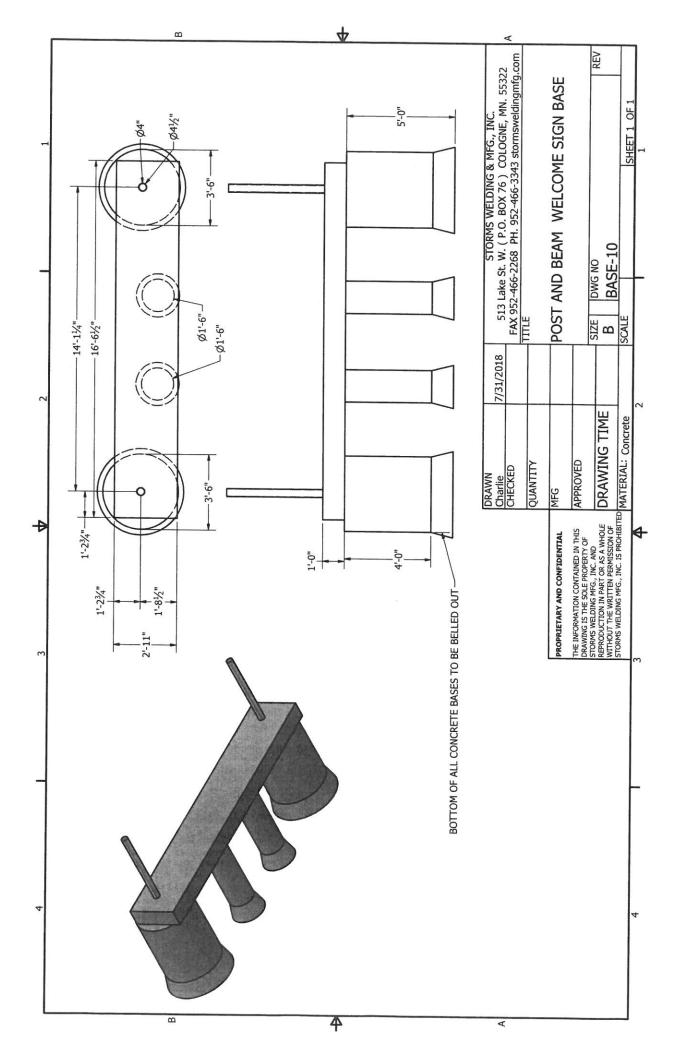

# **Concrete Option**

At the July 23<sup>rd</sup> meeting the City Council tabled the concrete quotes received to date in order to consider alternative option(s) for completing the concrete sign base. Storms Welding & Mfg. has prepared an option for a post and beam sign base. Enclosed are draft drawings reflecting the use of sono tubes and a concrete beam. The EDC reviewed this option at their August 8<sup>th</sup> meeting and recommends pursuing it. Proposed is to hire Storms Welding to prepare the specification at an amount not to exceed \$500 and to have Bolton & Menk review and approve the specification prior to soliciting quotes.