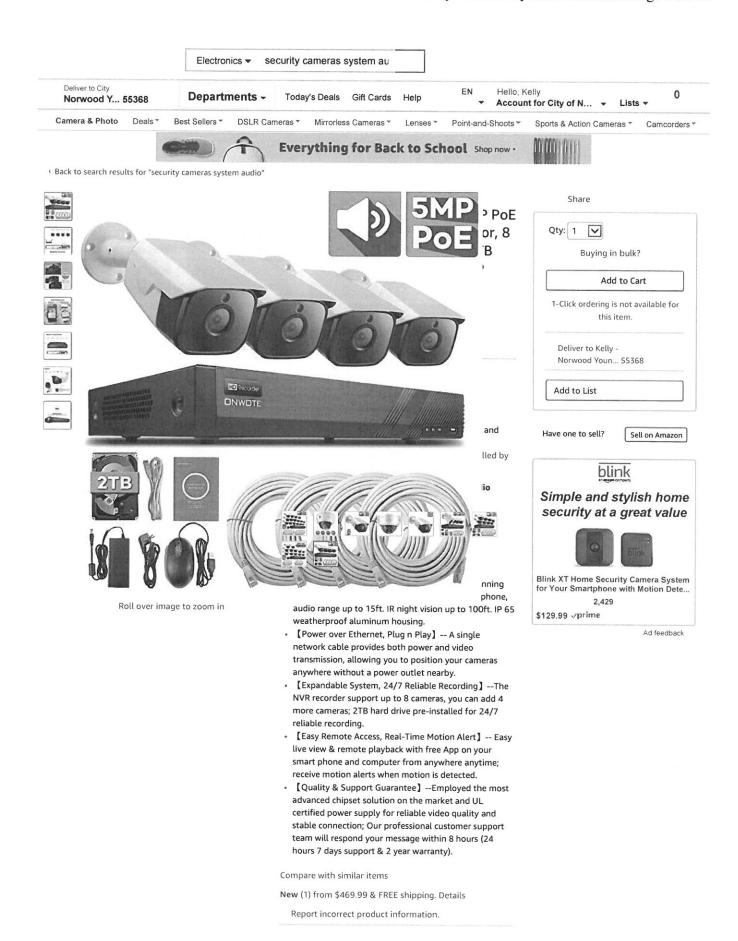

- 4.1 Approve minutes of July 23,2018 City Council meetings and July 18, 2018 Joint meeting
- 4.2 Approve payment of claims
- 5. Public Hearings
- 6. Old Business
  - 6.1 Update on Southwest Paving CUP Compliance
- 7. New Business
  - 7.1 Consider Multi-Way Stop Request at Preserve Boulevard and Quail Road
  - 7.2 Consider Multi-Way Stops Request on Lakewood Trail
  - 7.3 Consider Carver County CDA Home Purchase Request
  - 7.4 Approve The Preserve 5<sup>th</sup> Addition Irrevocable Letter of Credit Reduction Request
  - 7.5 Approve Entrance Monument Signs Monuments Setting/Installation; Sign Facing Logo Installation; Concrete Alternative Option
  - 7.6 Schedule Public Hearing to consider City Code Amendment Section 1265, Restricting use of City Official Seals and Logos
  - 7.7 Approve City Hall Security Camera Systems
  - 7.8 Schedule Special City Council Meetings 2019 Preliminary Budget
- 8. Council Member & Mayor Reports
- 9. Adjournment