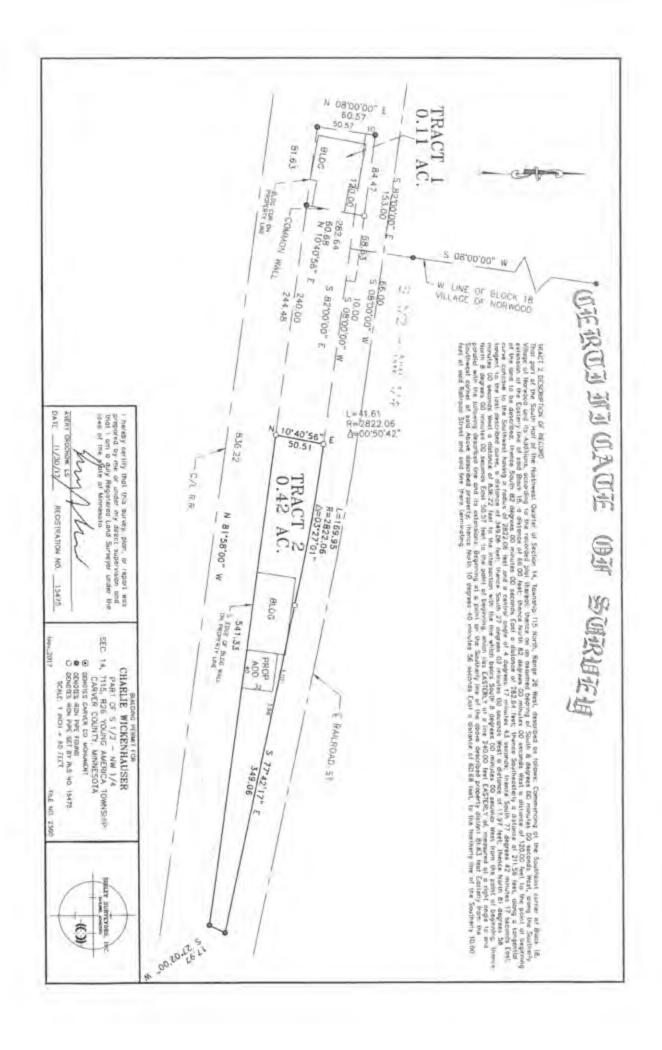

| 17                            |









This map was created using Carver County's Geographic Information Systems (GIS), it is a compilation of information and data from various City, County, State, and Federal offices. This map is not a surveyed or legally recorded map and is intended to be used as a reference. Carver County is not responsible for any inaccuracies contained herein.

# **RESOLUTION 2017-031**

# A RESOLUTION AMENDING THE 2017 GENERAL FUND AND ENTERPRISE FUND BUDGETS

**WHEREAS**, the City Council of the City of Norwood Young America, County of Carver, Minnesota adopted the 2017 General Fund Budget on December 22, 2016; and

**WHEREAS**, significant changes were made to the 2017 General Fund Budget during the Fiscal Year 2017 as follows:

# **REVENUES**

# GENERAL FUND

|             |