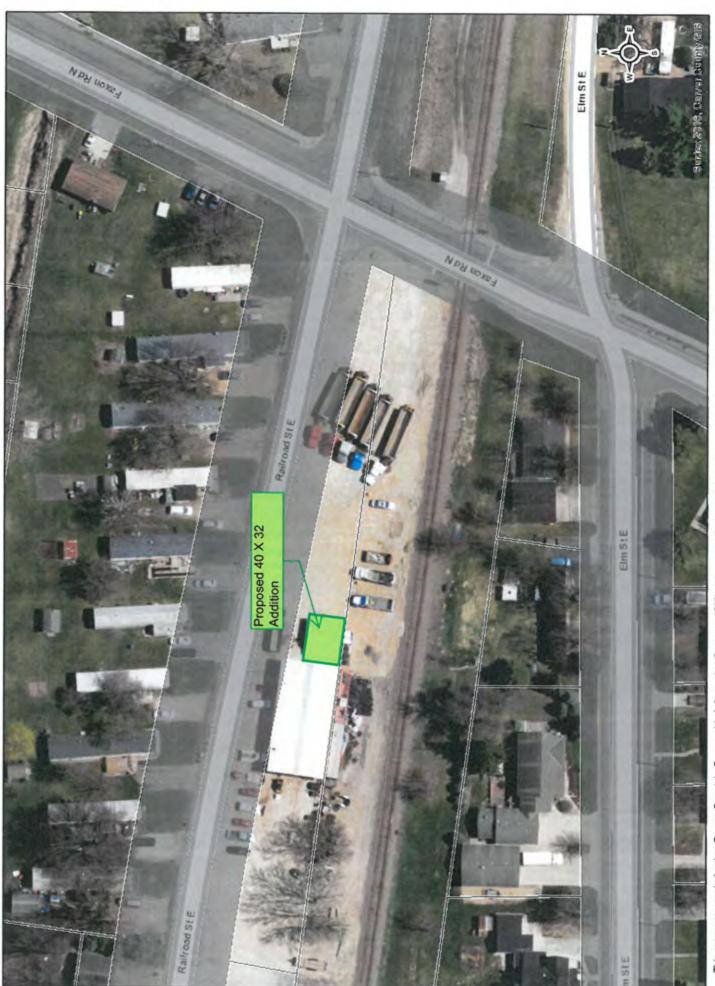

#### 7.1 Southwest Paving CUP Compliance

Although there is great improvement of where the property had been, the installation of the landscaping was to be completed by October 15, 2015. Some of the landscaping was completed, but not all of it. A letter was sent out postponing the deadline to May 2016. After a recent audit of this CUP, it was apparent that Southwest Paving is not in compliance of the CUP. The property owner was invited and requested to attend this meeting, however, the owner has not made contact with the City.

The Planning Commission's suggestion was to change the deadline to June 1, 2018. Attorney Jay Squires recommended holding a public hear to revoke the CUP on June 2, 2018, if the property is not in compliance.

**Motion:** CH/DS to schedule a Public Hearing on January 8, 2018, regarding the Southwest Paving CUP compliance and revocation. Vote 5 – 0. Motion carried.

7.2 Development Agreement Amendment with Loomis Homes, LLC