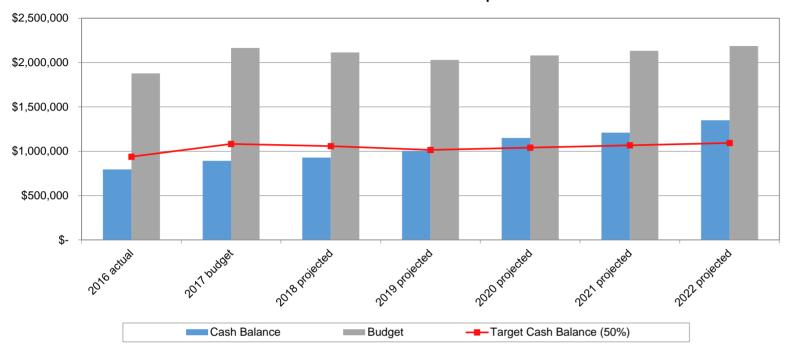

- 4.1 Approve minutes of November 27, 2017 meeting
- 4.2 Approve payment of claims
- 4.3 Approve 2018 Contract for Police Services
- 4.4 Approve Resolution 2017-28, Approving Contributions
- 4.5 Approve publication summary of Ordinance 296
- 4.6 Approve Copy Machine Agreement
- 5. Public Hearings
  - 5.1 Truth In Taxation Hearing 2018 Budget and Property Tax Levy
- Old Business
  - 6.1 Resolution 2017-25, Outdoor Storage Legal Nonconforming Use at 309 First Street NE Follow-up Report
- 7. New Business
  - 7.1 Resolution 2017-29, Adopting 2018 Property Tax Levy
  - 7.2 Resolution 2017-30, Adopting 2018 Budget
  - 7.3 Resolution 2017-32, Diversified Plumbing & Heating Site Plan Approval for Building Expansion
  - 7.4 Resolution 2017-31, 2017 Budget Amendment
  - 7.5 2018 Salary Chart
  - 7.6 Schedule a Public Hearing to add Senior Advisory Committee to Chapter 2 of City Code
  - 7.7 Five Year Financial Plan (2018 2022)
- 8. Council Member & Mayor Reports
- 9. Adjournment