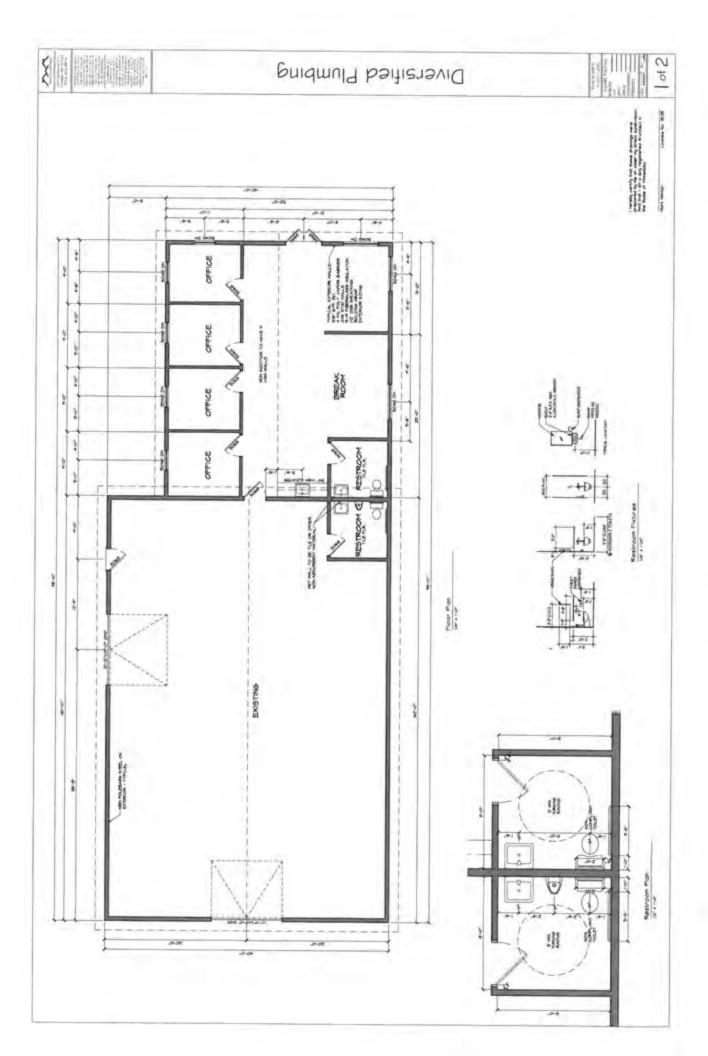

| 17                            |









This map was created using Carver County's Geographic Information Systems (GIS), it is a compilation of information and data from various City, County, State, and Federal offices. This map is not a surveyed or legally recorded map and is intended to be used as a reference. Carver County is not responsible for any inaccuracies contained herein.

# **RESOLUTION 2017-031**

# A RESOLUTION AMENDING THE 2017 GENERAL FUND AND ENTERPRISE FUND BUDGETS

**WHEREAS**, the City Council of the City of Norwood Young America, County of Carver, Minnesota adopted the 2017 General Fund Budget on December 22, 2016; and

**WHEREAS**, significant changes were made to the 2017 General Fund Budget during the Fiscal Year 2017 as follows:

# **REVENUES**

# GENERAL FUND

|             |