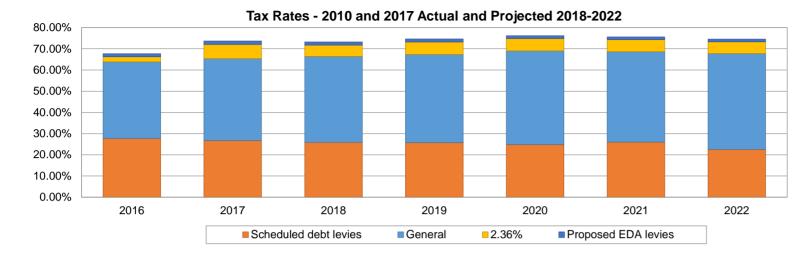

|    | 950,400                |
| _  |    | (251,395)               |    | (200,595)                   |    | (113,795)            |    | (216,995)                   |    | (293,000)         |    | (955,000)              |
|    |    | 22,055                  |    | (23,995)                    |    | 86,622               |    | (16,513)                    |    | (92,531)          |    | (4,600                 |
| _  |    | 557,585                 |    | 579,640                     |    | 555,645              |    | 642,267                     |    | 625,754           |    | 533,223                |
| _! | \$ | 579,640                 | \$ | 555,645                     | \$ | 642,267              | \$ | 625,754                     | \$ | 533,223           | \$ | 528,623                |



Property Taxes - General Levy, Bonds and Potential Levies to Balance Projects



Tax Capacity Rates - 2013 - 2017 for Norwood Young America



## **General Cash Balance as a Percent of Expenditures**





## **Projected Governmental Debt Balances Based on Current Amortizations**



## **Government Debt Service Requirements**



## **Total Debt per Capita**



# **Enterprise Funds Outstanding Debt Balances**



## **Enterprise Debt Service Requirements**



# 2017 Financial Plan supplement - Utility Rates

# Monthly Water Rates

|                                         | 2016          | 2017          |
|-----------------------------------------|---------------|---------------|
| Base Charge – Residential per unit      | \$15.20       | \$16.00       |
| Base Charge – Commercial per unit