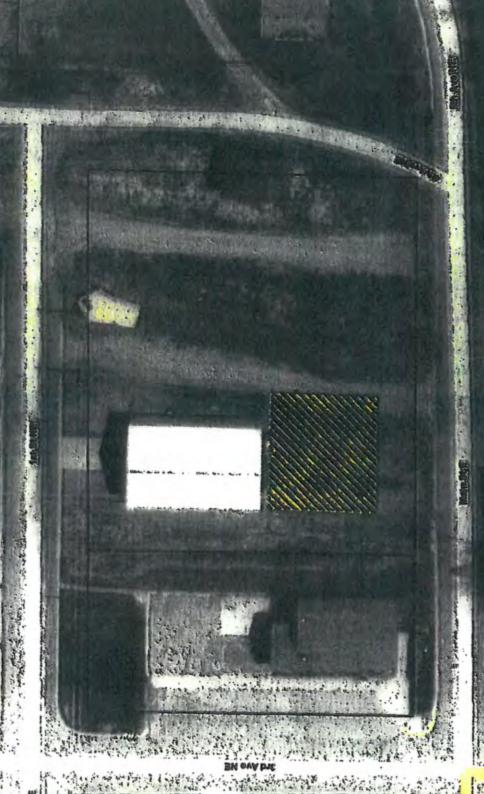

018.

8. The site shall be subject to inspection and review by the City for compliance with the

provisions of this Resolution 2017-25.

- The nonconforming continuance rights for the Property, approved under this Resolution 2017-25 shall be revoked if the Use ceases for more than 12 consecutive months.
- 10. The property owners have been consulted with and they are in agreement that the non-conforming use of the property for commercial outdoor storage has been terminated except for the 10% or 4,574 square feet and hereby agree to limit the storage area as illustrated in the attached aerial photograph.

Adopted by the City Council this 13th day of November 2017.

CITY OF NORWOOD YOUNG AMERICA

Carol Lagergren, Mayor

MILLEDVOIN

ATTEST:

Kelly Hayes, City Clerk/Theasurer

# 309 1ST ST NE





To: Honorable Mayor Lagergren

Members of the City Council

Administrator Helget

From: Cynthia Smith Strack, Consulting Planner

Date: December 11, 2017

Re: Site Plan Approval: Building Addition Diversified Plumbing – 125 Railroad Street East

Applicant: Collin King – Diversified Plumbing

Subject Address: 125 Railroad Street East

Property ID: 580140750

Zoning Class: C-3 Downtown District

Request: Site plan approval

Attachments: Application

Site Plan Sketch Building Plans

# BACKGROUND

Collin King, Diversified Plumbing has filed an application for approval of a small addition to an existing structure at 125 Railroad Street East. The expansion is a 1,280 square foot addition to an existing 2,400 square foot building. The expansion is to the east of the existing building and setb