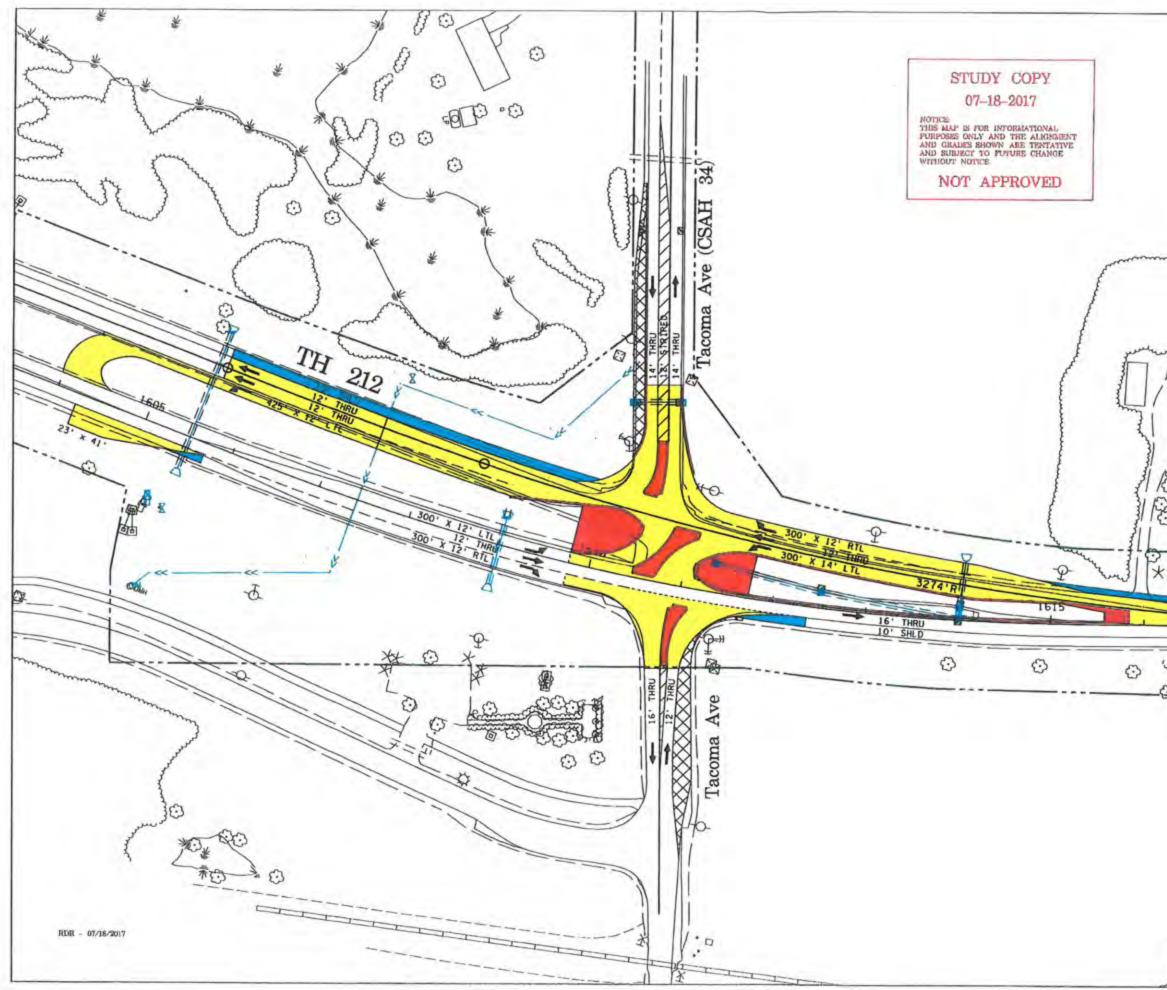

DATE: September 25, 2017

SUBJECT: Work Session - Highway 212/CSAH 34 - Reduced Conflict Intersection

Enclosed is a MnDOT conceptual drawing of the intersection of Highway 212 and CSAH 34 which reflects the installation of Reduced Conflict Intersection (RCI). According to MnDOT, it would keep all of the Highway 212 movements the same and it would also eliminate the higher risk lefts out onto Highway 212 and the through movement. To accommodate these, a southbound CSAH 34 driver would take a safer right and then do a U-turn about 700' to the west. This RCI is somewhat similar to the one at Highway 212/Hwy 284 in Cologne. At CSAH 34, however, we don't have four lanes to the east of the intersection and there is no way to construct a U-turn. So, this design would eliminate the northbound Tacoma Ave. to westbound Hwy 212 movement. Instead, drivers would take Railroad St. over to Faxon Rd. and access Hwy 212 at the signal light.

At this time, MnDOT is just exploring options and is seeking feedback from the City Council.

Diane Langenbach, MnDOT South Area Engineer, will be present to provide information on what RCIs are, when they're utilized, and the state's history with them. Kreg Schmidt, Bolton & Menk will also be present.