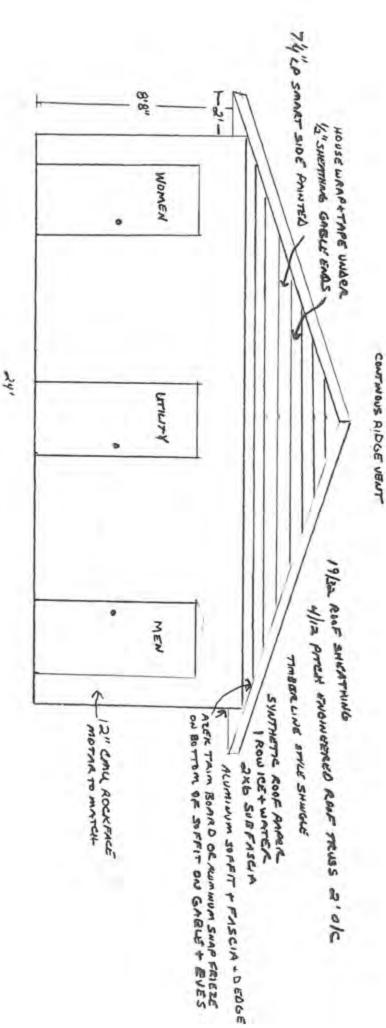

**Motion:** DS/CS to approve the purchase of 18 SCBAs from Emergency Response Solutions. Vote 5-0. Motion carried.

7.4 Willkommen Memorial Park Restrooms Project – Construction Proposals

The City solicited proposals from three contractors for the Willkommen Memorial Park Restrooms
Project. The bids received: Shanahan Construction \$119,500; Dvorak Brothers Construction \$120,415;
and RAM General Contracting \$152,790. The City Council has already approved dedicating \$80,000 for
this project. The Parks & Recreation Commission plans to approach local civic organizations to request
donations for the remainder of the project.