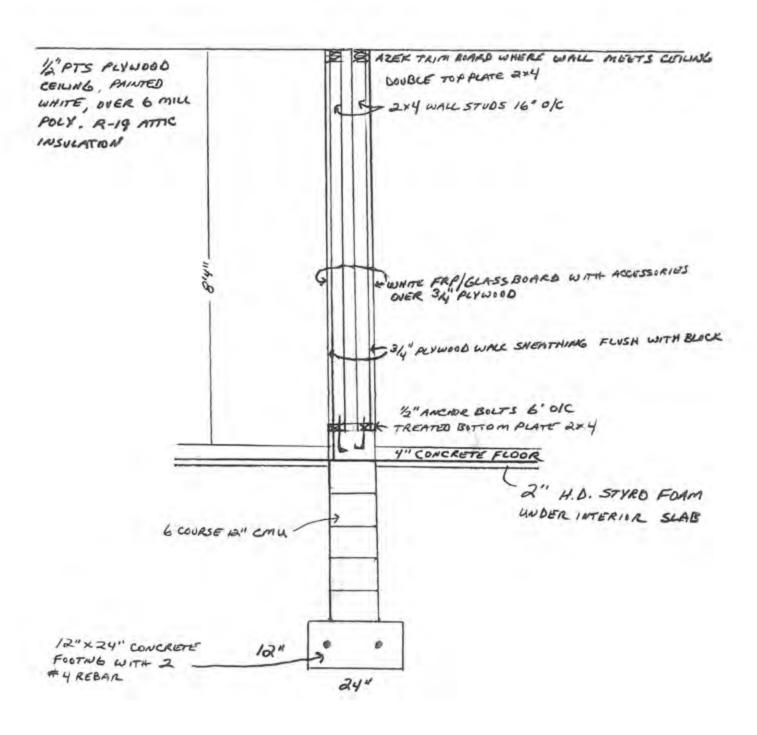

**Motion:** DS/CS to approve the purchase of 18 SCBAs from Emergency Response Solutions. Vote 5-0. Motion carried.

7.4 Willkommen Memorial Park Restrooms Project – Construction Proposals

The City solicited proposals from three contractors for the Willkommen Memorial Park Restrooms
Project. The bids received: Shanahan Construction \$119,500; Dvorak Brothers Construction \$120,415;
and RAM General Contracting \$152,790. The City Council has already approved dedicating \$80,000 for
this project. The Parks & Recreation Commission plans to approach local civic organizations to request
donations for the remainder of the project.