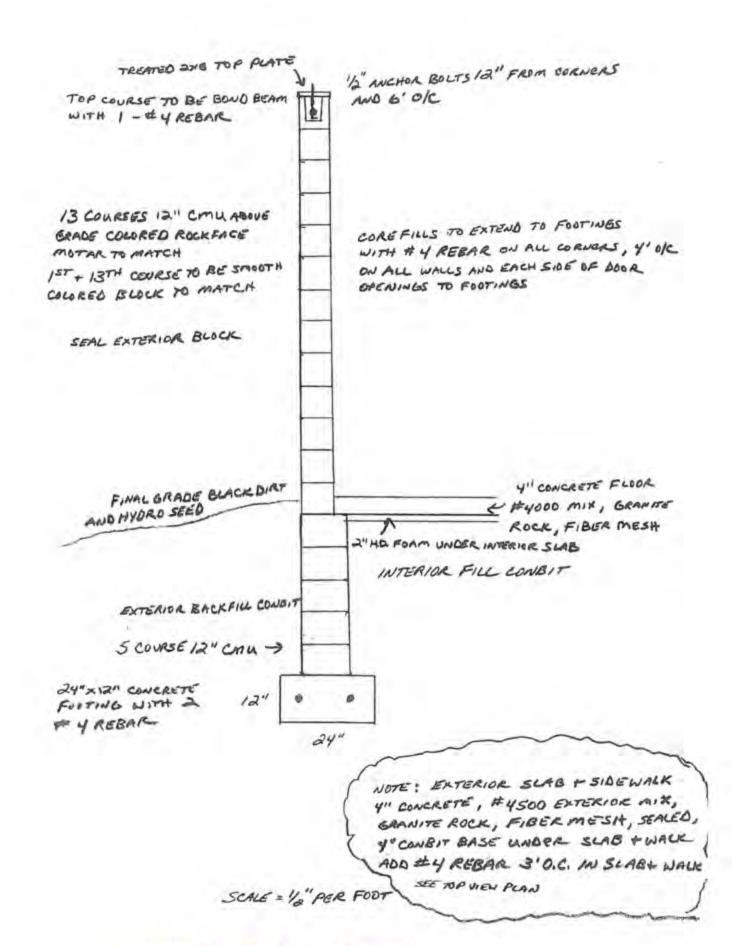

**Motion:** DS/CS to approve the purchase of 18 SCBAs from Emergency Response Solutions. Vote 5-0. Motion carried.

7.4 Willkommen Memorial Park Restrooms Project – Construction Proposals

The City solicited proposals from three contractors for the Willkommen Memorial Park Restrooms
Project. The bids received: Shanahan Construction \$119,500; Dvorak Brothers Construction \$120,415;
and RAM General Contracting \$152,790. The City Council has already approved dedicating \$80,000 for
this project. The Parks & Recreation Commission plans to approach local civic organizations to request
donations for the remainder of the project.