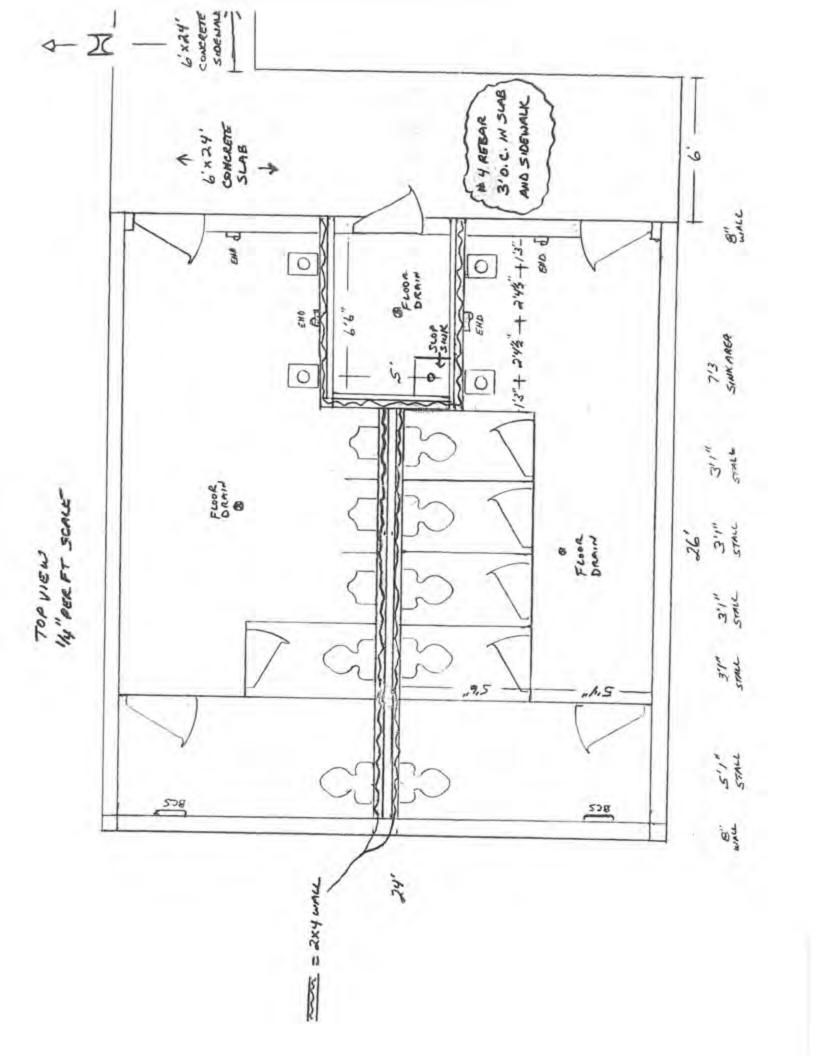

**Motion:** DS/CS to approve the purchase of 18 SCBAs from Emergency Response Solutions. Vote 5-0. Motion carried.

7.4 Willkommen Memorial Park Restrooms Project – Construction Proposals

The City solicited proposals from three contractors for the Willkommen Memorial Park Restrooms
Project. The bids received: Shanahan Construction \$119,500; Dvorak Brothers Construction \$120,415;
and RAM General Contracting \$152,790. The City Council has already approved dedicating \$80,000 for
this project. The Parks & Recreation Commission plans to approach local civic organizations to request
donations for the remainder of the project.