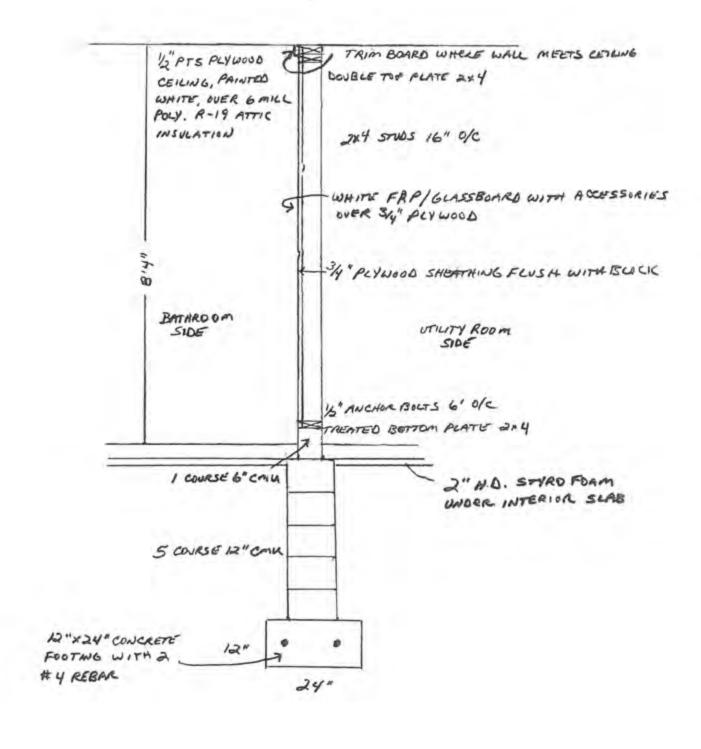

**Motion:** DS/CS to approve the purchase of 18 SCBAs from Emergency Response Solutions. Vote 5-0. Motion carried.

7.4 Willkommen Memorial Park Restrooms Project – Construction Proposals

The City solicited proposals from three contractors for the Willkommen Memorial Park Restrooms
Project. The bids received: Shanahan Construction \$119,500; Dvorak Brothers Construction \$120,415;
and RAM General Contracting \$152,790. The City Council has already approved dedicating \$80,000 for
this project. The Parks & Recreation Commission plans to approach local civic organizations to request
donations for the remainder of the project.