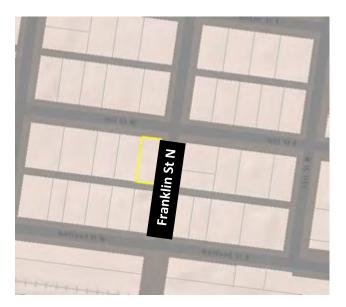

- 4.1 Approve minutes of April 10, 2017 meeting
- 4.2 Approve payment of Claims
- 4.3 Accept resignation of Jason Kloempken and authorize posting for full-time Public Service Technician
- 4.4 Street Closure Franklin Street N
- 5. Public Hearings
  - 5.1 Public Hearing to consider Vacation of part of Liberty Street
- 6. Old Business
  - 6.1 Resolution 2017-11, Approving Vacation of part of Liberty Street
- 7. New Business
  - 7.1 Ordinance 286 Rezoning 120 Morse Street North
  - 7.2 Ordinance No. 287 Amendment to allow first floor residential in the C-3, Downtown District