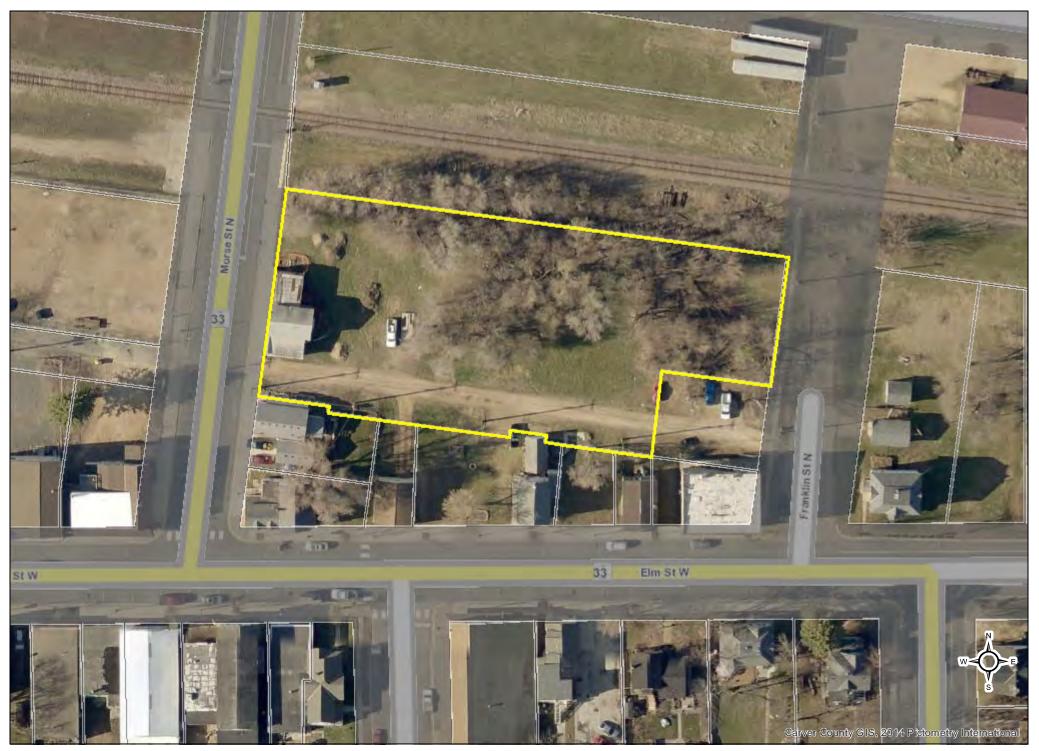

- 4.1 Approve minutes of April 10, 2017 meeting
- 4.2 Approve payment of Claims
- 4.3 Accept resignation of Jason Kloempken and authorize posting for full-time Public Service Technician
- 4.4 Street Closure Franklin Street N
- 5. Public Hearings
  - 5.1 Public Hearing to consider Vacation of part of Liberty Street
- 6. Old Business
  - 6.1 Resolution 2017-11, Approving Vacation of part of Liberty Street
- 7. New Business
  - 7.1 Ordinance 286 Rezoning 120 Morse Street North
  - 7.2 Ordinance No. 287 Amendment to allow first floor residential in the C-3, Downtown District