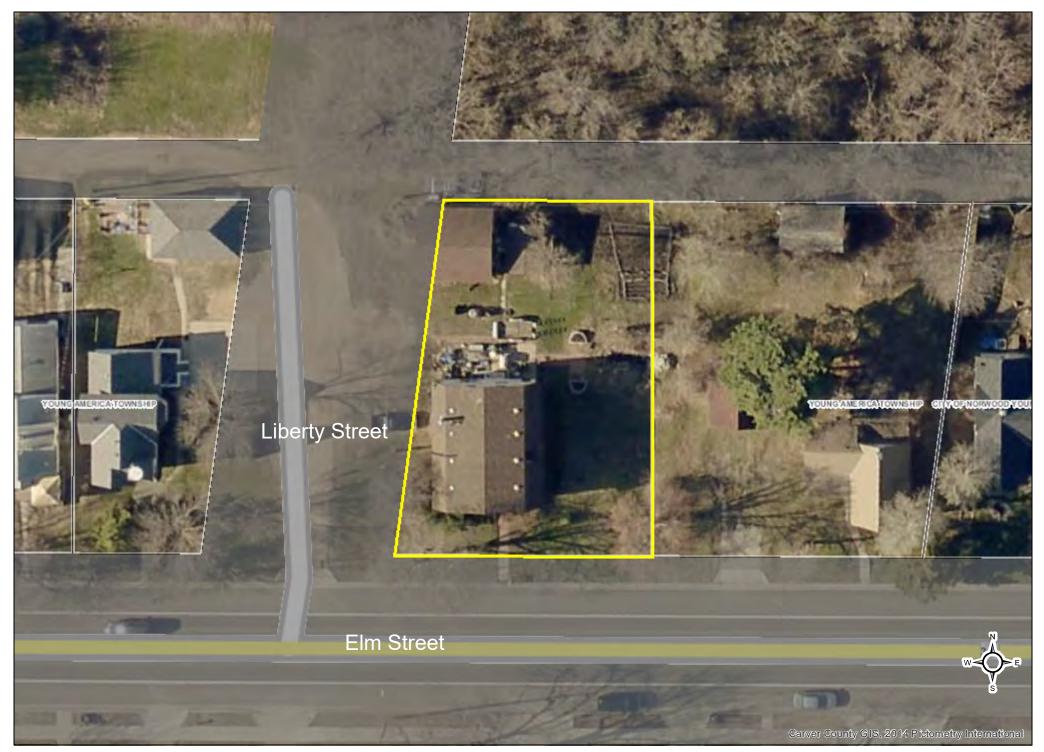

- 4.1 Approve minutes of April 10, 2017 meeting
- 4.2 Approve payment of Claims
- 4.3 Accept resignation of Jason Kloempken and authorize posting for full-time Public Service Technician
- 4.4 Street Closure Franklin Street N
- 5. Public Hearings
  - 5.1 Public Hearing to consider Vacation of part of Liberty Street
- 6. Old Business
  - 6.1 Resolution 2017-11, Approving Vacation of part of Liberty Street
- 7. New Business
  - 7.1 Ordinance 286 Rezoning 120 Morse Street North
  - 7.2 Ordinance No. 287 Amendment to allow first floor residential in the C-3, Downtown District