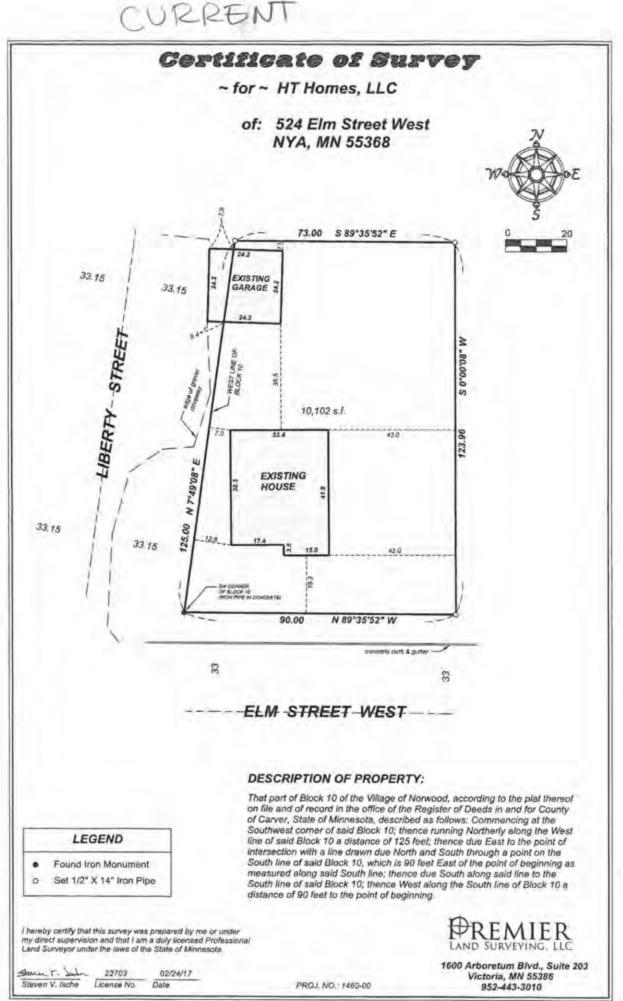

- 4.1 Approve minutes of April 10, 2017 meeting
- 4.2 Approve payment of Claims
- 4.3 Accept resignation of Jason Kloempken and authorize posting for full-time Public Service Technician
- 4.4 Street Closure Franklin Street N
- 5. Public Hearings
  - 5.1 Public Hearing to consider Vacation of part of Liberty Street
- 6. Old Business
  - 6.1 Resolution 2017-11, Approving Vacation of part of Liberty Street
- 7. New Business
  - 7.1 Ordinance 286 Rezoning 120 Morse Street North
  - 7.2 Ordinance No. 287 Amendment to allow first floor residential in the C-3, Downtown District