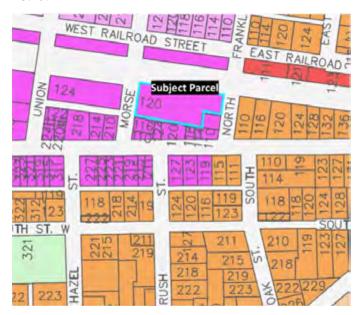

- 4.1 Approve minutes of April 10, 2017 meeting
- 4.2 Approve payment of Claims
- 4.3 Accept resignation of Jason Kloempken and authorize posting for full-time Public Service Technician
- 4.4 Street Closure Franklin Street N
- 5. Public Hearings
  - 5.1 Public Hearing to consider Vacation of part of Liberty Street
- 6. Old Business
  - 6.1 Resolution 2017-11, Approving Vacation of part of Liberty Street
- 7. New Business
  - 7.1 Ordinance 286 Rezoning 120 Morse Street North
  - 7.2 Ordinance No. 287 Amendment to allow first floor residential in the C-3, Downtown District