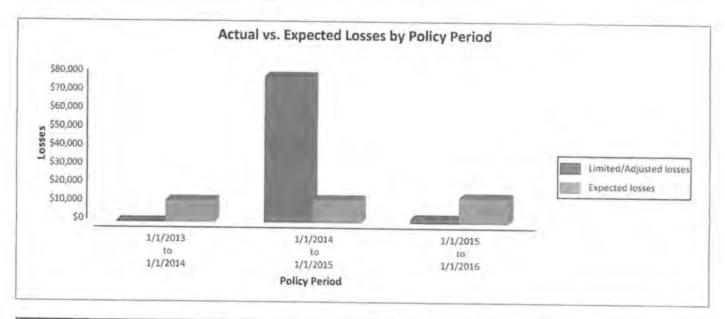

| 36,423                                                       |  |

Agent: 00519

Citizens Insurance Services

Po Box 98

Norwood Young America, MN 55368-0098

### Loss Analysis by Policy Period

This analysis shows the actual versus expected losses for each policy period in the mod. This data is important in identifying trends which may help you predict, generally, the direction of your mod in the future. As unfavorable policy periods – those with actual losses higher than expected – age out of the mod calculation, you can expect your mod to improve if your new loss experience shows actual losses less than expected. This is an achievable goal through specific loss control practices your broker advises. To view losses by policy year, see the Loss Analysis by Policy Year report.



| Policy Period                                                           | Limited/Adjusted Losses | Expected Losses |
|-------------------------------------------------------------------------|-------------------------|-----------------|
| 1/1/2013 to 1/1/2014                                                    | \$320                   | 511,936         |
| 1/1/2014 to 1/1/2015                                                    | \$79,213                | 512,520         |
| 1/1/2015 to 1/1/2016                                                    | \$2,050                 | \$13,792        |
| Totals:  Number of periods where actual losses were less than expected: | 581,583<br>2            | \$38,248        |

|