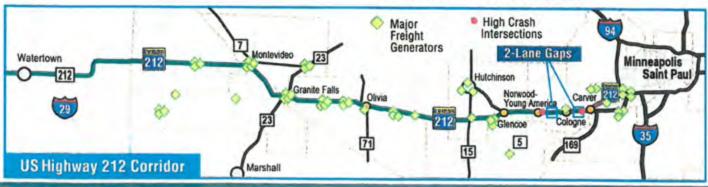

6.2 Resolution 2017-03, City Council Appointments Amendment
Change to Section 24. Dick Stolz will be appointment to Highway 212 Southwest Corridor
Transportation Coalition. Section 32, subdivision 3, Charlie Storms will be the City Council
Representative to the Parks & Recreation Commission.