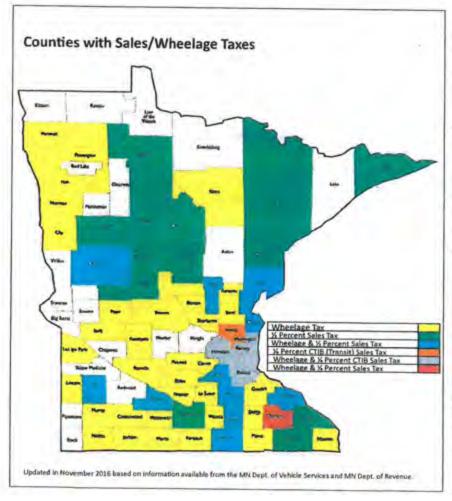

#### 2. Approve Agenda

Carver County Transportation Sales Tax

Jim Ische, Lyndon Robjent and Dave Hemsey from Carver County presented a proposed ½ percent sales tax and also increasing the wheelage tax from \$10 to \$20 per vehicle. This tax will generate approximately \$3.5 million per year for a total of \$102 million by 2041. Currently 26 counties in Minnesota have a ½ percent sales tax that assists in supporting transportation.