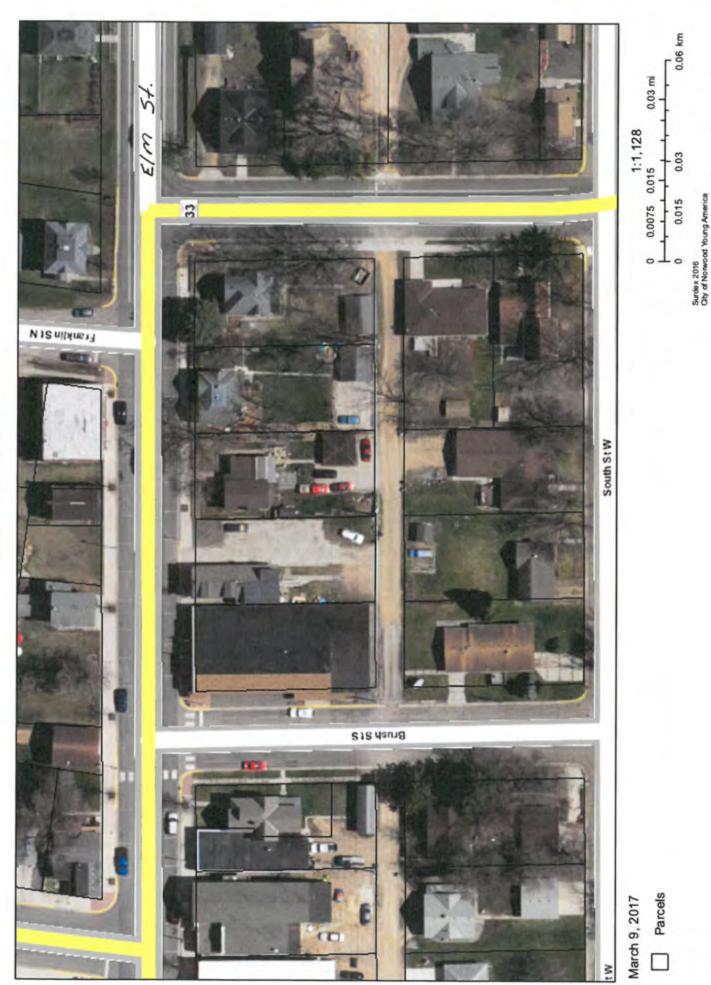

#### 5. Public Hearings

5.1 Ordinance No. 284, Amending Chapter 7 to remove No Parking Restriction on Brush Street

#### 4. Consent Agenda

- 4.1 Approve minutes of January 23, 2017 meetings
- 4.2 Approve payment of claims
- 4.3 Request for Proposals Liquor License at Pavilion
- 4.4 Request for Bids Lawn Mowing
- 4.5 Request for Bids Hay Baling
- 4.6 Lawful Gambling Application The Young America Baseball, Inc.
- 4.7 Carver County Collaboration Agreement for GIS ESRI Software
- 4.8 Schedule Public Hearing to remove no parking on Brush Street