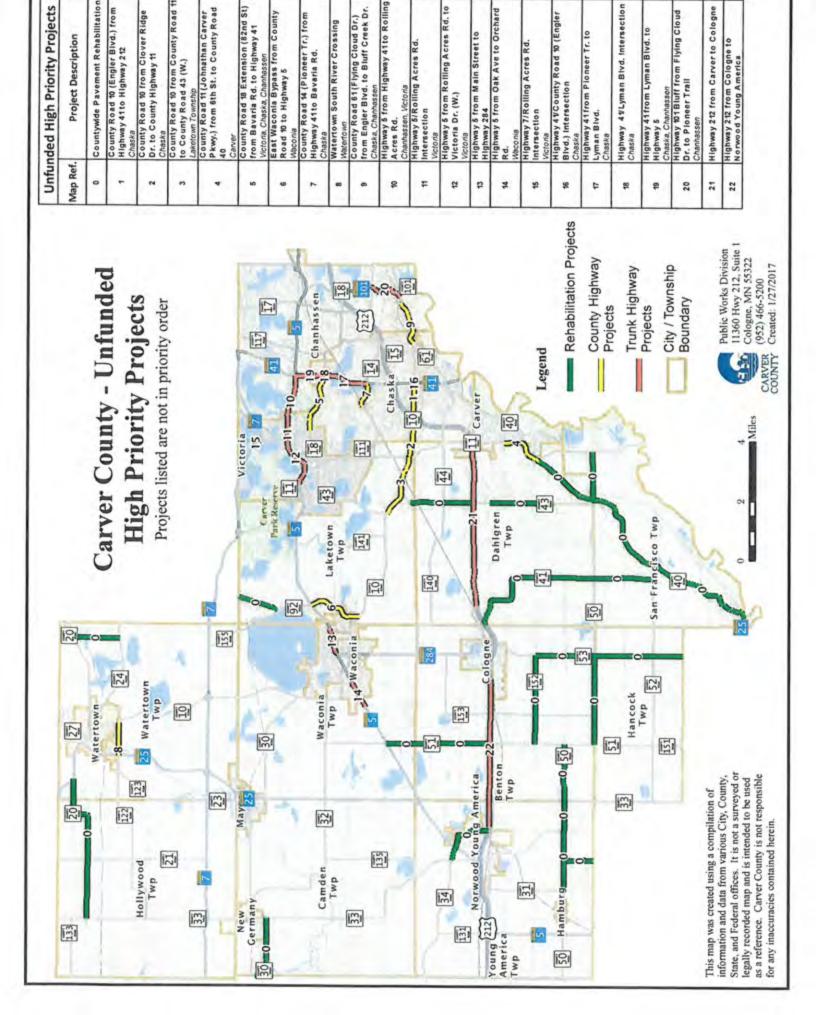

All of the funding generated would be applied to 22 high priority road and bridge projects. (See map and project list on Page 2.) The new taxes would end with completion of the identified projects.

½ Percent Sales Tax = 50¢ on a \$100 purchase

In addition to needing \$20 million for major pavement rehabilitation projects (green dots on the map), the Public Works Division has identified 22 high priority road projects\* to be completed over the next 24 years. These projects, numbered on the map and listed below, are not in priority order. Rehabilitation and construction projects total \$417 million with inflation figured into the cost.

| County Highway Projects Cost in Mil                                            | lions | State Highway Projects Cost in Mill                                  | ions |
|--------------------------------------------------------------------------------|-------|----------------------------------------------------------------------|------|
| 1. County Rd. 10 (Engler Blvd.) from Hwy. 41 to Hwy. 212/Chaska                | \$13  | 10. Hwy. 5 from State Hwy. 41 to Rolling Acres Rd./                  |      |
| 2. County Rd. 10 from Clover Ridge Dr. to County Rd. 11/Chaska                 | \$5   | Chanhassen, Victoria                                                 | \$25 |
| 3. County Rd. 10 from County Rd. 11 to County Rd. 43 (W.)/                     |       | 11. Hwy. 5 and Rolling Acres Rd. Intersection/Victoria               | \$4  |
| Laketown Twp.                                                                  | \$24  | 12. Hwy. 5 from Rolling Acres Rd. to Victoria Dr. (W.)/Victoria      | \$22 |
| 4. County Rd. 11 from 6th St. to County Rd. 40/Carver                          | \$10  | 13. Hwy. 5 from Main Street to State Hwy 284/Waconia                 | \$10 |
| 5. County Rd. 18 Extension (82 <sup>rd</sup> St.) from Bavaria Rd. to Hwy. 41/ |       | 14. Hwy. 5 from Oak Ave to Orchard Rd./Waconia                       | \$11 |
| Victoria, Chaska, Chanhassen                                                   | \$14  | 15. Hwy. 7 and Rolling Acres Rd. Intersection/Victoria               | \$4  |
| 6. East Waconia Bypass from County Rd. 10 to Hwy. 5/Waconia                    | \$15  | 16. Hwy. 41 and County Rd. 10 Intersection/Chaska                    | \$6  |
| 7. County Rd. 14 (Pioneer Tr.) from Hwy. 41 to Bavaria Rd./Chaska              | \$8   | 17. Hwy. 41 from Pioneer Tr. to Lyman Blvd./Chaska                   | \$20 |
| 8. Watertown South River Crossing/Watertown                                    | \$11  | 18. Hwy. 41 and Lyman Blvd. Intersection/Chaska                      | \$5  |
| 9. County Rd. 61 from Engler Blvd. to Bluff Creek Dr./                         |       | 19. Hwy. 41 from Lyman Blvd. to Hwy. 5/Chaska, Chanhassen            | \$13 |
| Chaska, Chanhassen                                                             | \$29  | 20. Hwy. 101 Bluff from Flying Cloud Dr. to Pioneer Trail/Chanhassen | \$28 |
| * This project list is subject to change prior to inclusion in the resolution  | that  | 21. Hwy. 212 from Carver to Cologne/Dahlgren Twp.                    | \$43 |
| will be brought before the Board. Project costs include inflation.             | triot | 22. Hwy. 212 from Cologne to Norwood Young America/Benton Twp.       | \$77 |