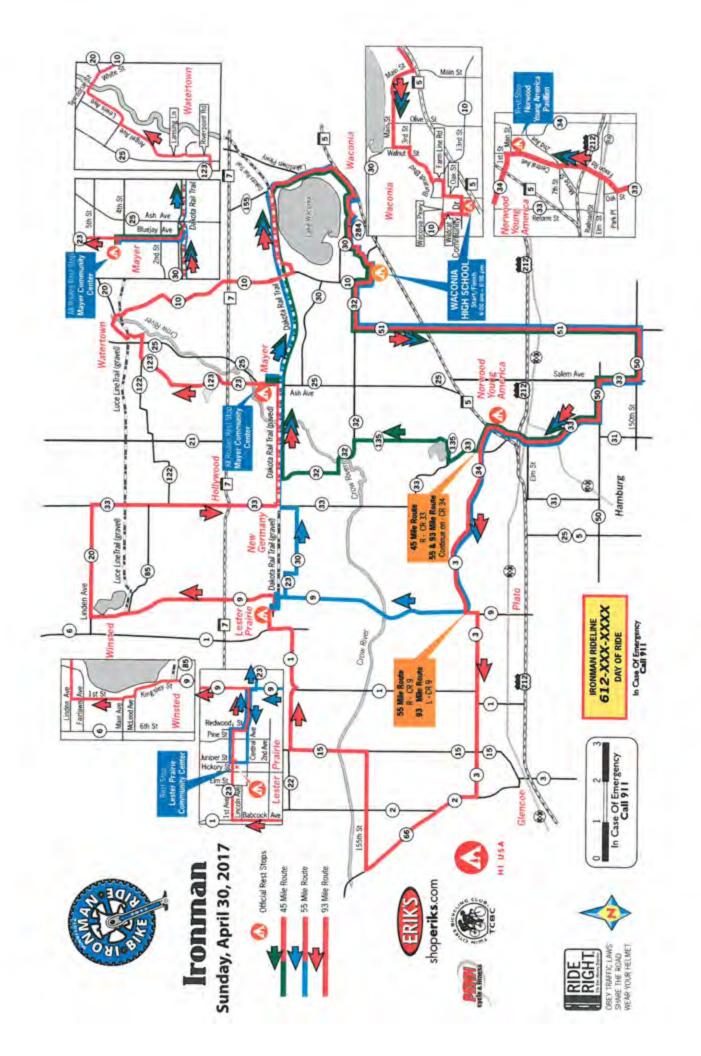

Tom Sullivan representing the Ironman Bike Ride will be present to review their event which is planned for Sunday, April 30<sup>th</sup>. The Pavilion has been reserved and will be one of their rest stops. Enclosed is a route map which Mr. Sullivan will review.