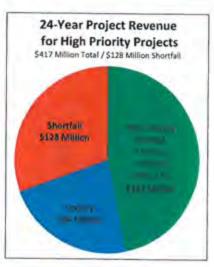

#### Feds & State Leave Budget Gap for Roads & Bridges

Changes in federal and state transportation funding mean Carver County lacks \$128 million needed to complete long-term high priority projects to improve traffic flow and safety, lower congestion, and expand roads for growth and new development. Two major changes caused this budget gap:

Closing the \$128 million budget gap to fund 22 high priority projects over the next 24 years will require a different approach from the County.

In addition to needing \$20 million for major pavement rehabilitation projects (green dots on the map), the Public Works Division has identified 22 high priority road projects\* to be completed over the next 24 years. These projects, numbered on the map and listed below, are not in priority order. Rehabilitation and construction projects total \$417 million with inflation figured into the cost.