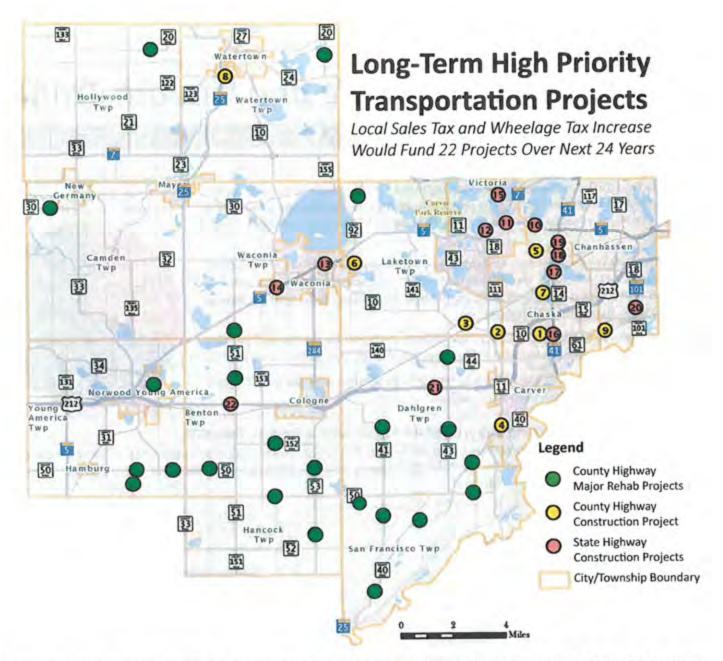

All of the funding generated would be applied to 22 high priority road and bridge projects. (See map and project list on Page 2.) The new taxes would end with completion of the identified projects.

½ Percent Sales Tax = 50¢ on a \$100 purchase

In addition to needing \$20 million for major pavement rehabilitation projects (green dots on the map), the Public Works Division has identified 22 high priority road projects\* to be completed over the next 24 years. These projects, numbered on the map and listed below, are not in priority order. Rehabilitation and construction projects total \$417 million with inflation figured into the cost.

| County Highway Projects Cost in Mil                                            | lions | State Highway Projects Cost in Mill                                  | ions |
|--------------------------------------------------------------------------------|-------|----------------------------------------------------------------------|------|
| 1. County Rd. 10 (Engler Blvd.) from Hwy. 41 to Hwy. 212/Chaska                | \$13  | 10. Hwy. 5 from State Hwy. 41 to Rolling Acres Rd./                  |      |
| 2. County Rd. 10 from Clover Ridge Dr. to County Rd. 11/Chaska                 | \$5   | Chanhassen, Victoria                                                 | \$25 |
| 3. County Rd. 10 from County Rd. 11 to County Rd. 43 (W.)/                     |       | 11. Hwy. 5 and Rolling Acres Rd. Intersection/Victoria               | \$4  |
| Laketown Twp.                                                                  | \$24  | 12. Hwy. 5 from Rolling Acres Rd. to Victoria Dr. (W.)/Victoria      | \$22 |
| 4. County Rd. 11 from 6th St. to County Rd. 40/Carver                          | \$10  | 13. Hwy. 5 from Main Street to State Hwy 284/Waconia                 | \$10 |
| 5. County Rd. 18 Extension (82 <sup>rd</sup> St.) from Bavaria Rd. to Hwy. 41/ |       | 14. Hwy. 5 from Oak Ave to Orchard Rd./Waconia                       | \$11 |
| Victoria, Chaska, Chanhassen                                                   | \$14  | 15. Hwy. 7 and Rolling Acres Rd. Intersection/Victoria               | \$4  |
| 6. East Waconia Bypass from County Rd. 10 to Hwy. 5/Waconia                    | \$15  | 16. Hwy. 41 and County Rd. 10 Intersection/Chaska                    | \$6  |
| 7. County Rd. 14 (Pioneer Tr.) from Hwy. 41 to Bavaria Rd./Chaska              | \$8   | 17. Hwy. 41 from Pioneer Tr. to Lyman Blvd./Chaska                   | \$20 |
| 8. Watertown South River Crossing/Watertown                                    | \$11  | 18. Hwy. 41 and Lyman Blvd. Intersection/Chaska                      | \$5  |
| 9. County Rd. 61 from Engler Blvd. to Bluff Creek Dr./                         |       | 19. Hwy. 41 from Lyman Blvd. to Hwy. 5/Chaska, Chanhassen            | \$13 |
| Chaska, Chanhassen                                                             | \$29  | 20. Hwy. 101 Bluff from Flying Cloud Dr. to Pioneer Trail/Chanhassen | \$28 |
| * This project list is subject to change prior to inclusion in the resolution  | that  | 21. Hwy. 212 from Carver to Cologne/Dahlgren Twp.                    | \$43 |
| will be brought before the Board. Project costs include inflation.             | triot | 22. Hwy. 212 from Cologne to Norwood Young America/Benton Twp.       | \$77 |