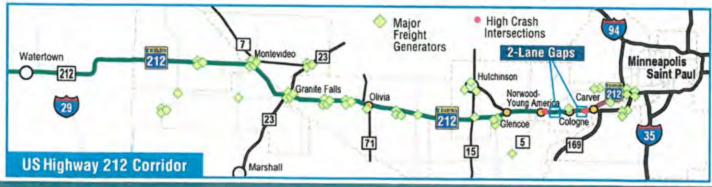

In partnership with MnDOT, the Southwest Corridor Transportation Coalition (SWCTC) and Carver County have **requested 2016 FASTLANE funding** to address critical freight needs for a two-lane gap between the City of Carver and the City of Cologne. The proposed project will expand US Highway 212 for 4.6 miles to a four-lane expressway, relieving a major freight bottle neck between the existing four-lane segments. These improvements will benefit all users of the corridor.

## US Highway 212's Importance

- Provides highway freight mobility and connectivity for over 22,000 square miles of southwest Minnesota and South Dakota that is not currently served by the Interstate System or freeways
- Carries more trucks daily than the total traffic volume (both cars and trucks) on 40 percent of Minnesota highways combined.
- Truck volumes significantly exceed typical truck percentages on state highways
- The corridor serves over 65 major freight generators providing access to ports, rail and other modes
- Only interregional corridor in the metro area that still has two-lane segments
- On the National Highway System