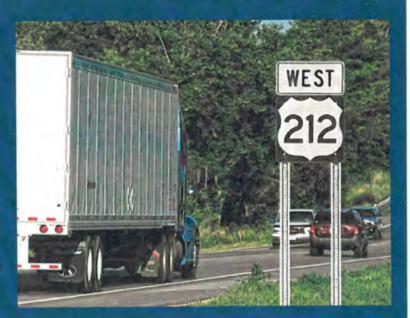

Commissioner Jim Ische and Lyndon Robjent, County Engineer, will be present to make a presentation on their proposed establishment of a ½ - percent sales tax which would be dedicated solely to transportation. Specifically they're proposing to utilize the sales tax for County and State highway improvements. Enclosed is some of the information that will be presented which includes a list of projects the sale tax would be utilized for over a period of 24-years. One of the projects is the expansion of Highway 212 to a four-lane highway from Norwood Young America to Cologne.

## US Highway 212's Importance

- Provides highway freight mobility and connectivity for over 22,000 square miles of southwest Minnesota and South Dakota that is not currently served by the Interstate System or freeways
- Carries more trucks daily than the total traffic volume (both cars and trucks) on 40 percent of Minnesota highways combined.
- Truck volumes significantly exceed typical truck percentages on state highways
- The corridor serves over 65 major freight generators providing access to ports, rail and other modes
- Only interregional corridor in the metro area that still has two-lane segments
- On the National Highway System

# us HIGHWAY 212

Funding the "Gap to Close the Gap"