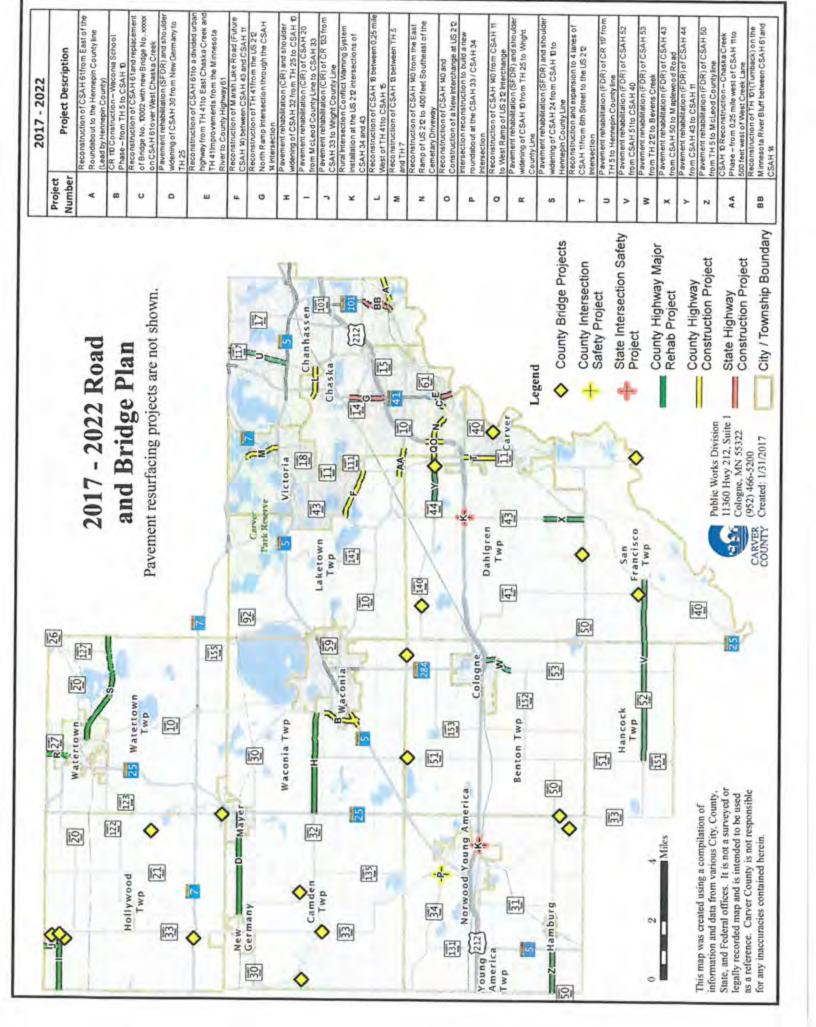

Commissioner Jim Ische and Lyndon Robjent, County Engineer, will be present to make a presentation on their proposed establishment of a ½ - percent sales tax which would be dedicated solely to transportation. Specifically they're proposing to utilize the sales tax for County and State highway improvements. Enclosed is some of the information that will be presented which includes a list of projects the sale tax would be utilized for over a period of 24-years. One of the projects is the expansion of Highway 212 to a four-lane highway from Norwood Young America to Cologne.