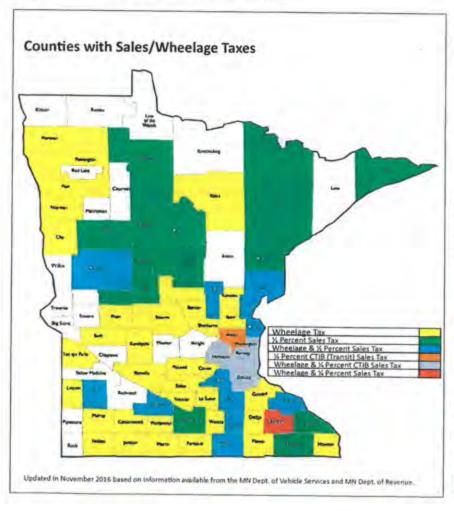

The map shown here indicates which counties in Minnesota have a Wheelage Tax, Transportation Sales Tax, and/or Transit Tax. Metro counties have a high road and bridge demand reflected in their taxation.

- 51 counties have a Wheelage Tax. Included are 11
  counties that have both a Wheelage Tax and a ½percent Sales Tax and 5 counties with a Wheelage
  Tax and a ¼-percent Sales Tax.
- 26 counties have implemented a Local Option Sales Tax. This includes the 6 other metro counties: If you shop in any of the other metro counties, you are paying this sales tax.