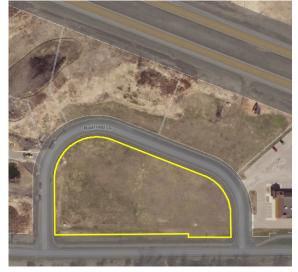

# 610/620/625/630 Railroad Drive

### CITY ADMINISTRATOR

Steve Helget 952-467-1805 cityadmin @cityofnya.com

**PIDs:** 58.530.0030; 58.530.0040;58.530.0070

**Legal Desc.:** Lots 3 & 4, Block 1, and Lot 1, Block 2 Metro West Industrial

Park

Sq. Ft. Building: vacant

**Acreage Land:** 1.35, 1.62, 2.52

Utilities: All Available to Site

**Parking:** Future paved off-street

Zoning: C-2, General Commercial

Permitted uses: banking/ financial institutions, churches and schools, convenience stores, daycare centers, garden centers, grocery stores motel/hotels, retail trade, personal services

**Amenities:** Excellent visibility from Hwy 212; lots can be purchased separately or together