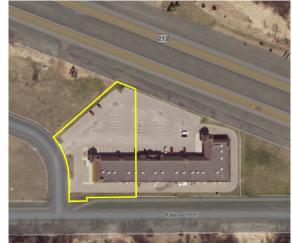

### Property Details and Information:

**PIDs:** 58.530.0050; 58.520.0060

**Legal Desc.:** Lots 5 & 6, Block 1, Metro West Industrial Park

Sq. Ft. Building: 24,830

Acreage Land: 2.92

Utilities: All Available to Site

Parking: Paved off-street

Zoning: C-2, General Commercial

**Permitted uses:** banking/ financial institutions, churches and schools, convenience stores, daycare centers, garden centers, grocery stores motel/hotels, retail trade, personal services

**Amenities:** Excellent visibility from Hwy 212; current occupants include fitness center, dance studio, hair salon, and office/warehouse space; ample parking