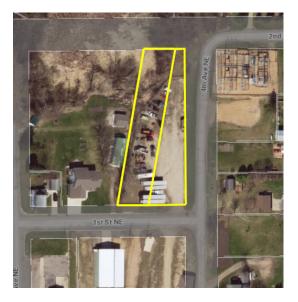

# 312 1st Street NE

#### CITY ADMINISTRATOR

Steve Helget 952-467-1805 cityadmin @cityofnya.com

**PIDs:** 58.051.0521; 58.011.0100

Legal Desc.: Twp 115, Rng 26, Section 11

Sq. Ft. Building: Vacant lot

Acreage Land: .88 ac or 38,333 square feet

Utilities: All utilities available to site

Parking: Gravel off-street

**Zoning:** R-3, Medium Density Mixed Residential

**Permitted uses:** Single-family dwellings, twin homes, two-family dwellings, townhomes, up to 4 units per attached group